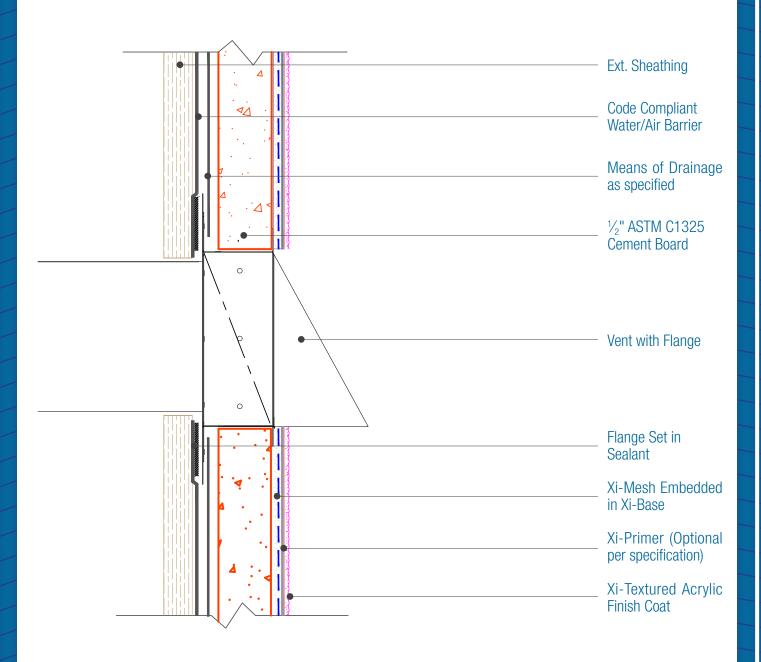

## DAFS-Cement Board Assembly Vent Attachment

Date. 04-15-2021 | Detail. DAFSCB.V.2 v1

## NOTES:

- 1. The Water/Air Barrier, means of drainage and installation of those materials is by others, they are shown for the clarity of the FXI materials only. For a full Cement Board Assembly See FXI WaterShield-CB Assembly.
- 2. Attach penetrations to structural member.